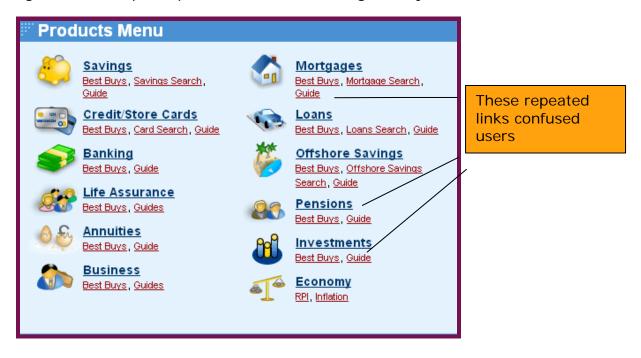

## 2. Contents of products menu not easily determined

#### **Observations**

Participants found it hard to know where to find products and often had to guess which sections they'd find things in. This resulted in many wrong selections.

The terms "Best Buys" and "Guides" were repeated under each heading, which again confused participants. These links were generally not used as a result.

#### **Recommendations**

• Remove the generic links to "Best Buys" and "Guides" and instead show the three most popular products for each section. This will enable users to see if they are in the correct area. The top products can be determined by site stats. A mock up to illustrate this is provided below along with an illustration from Yahoo.com Finance.