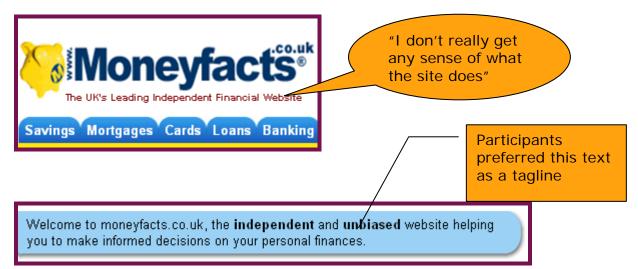

### **Observations**

Having spent a few moments familiarising themselves with the homepage, it wasn't clear to participants what the site was about. It was generally understood to be about financial products, but the word "comparisons" was seldom used to describe the site.

The tagline was noticed; however it's not informative enough. Participants were asked to compare it to the longer one which they felt was much more helpful. They particularly like the words "independent" and "unbiased".

#### **Recommendations**

 Provide a tagline that includes the words "independent", "unbiased" and "comparisons." For example:

"The UK's independent and unbiased site helping you make informed decisions about your personal finances".