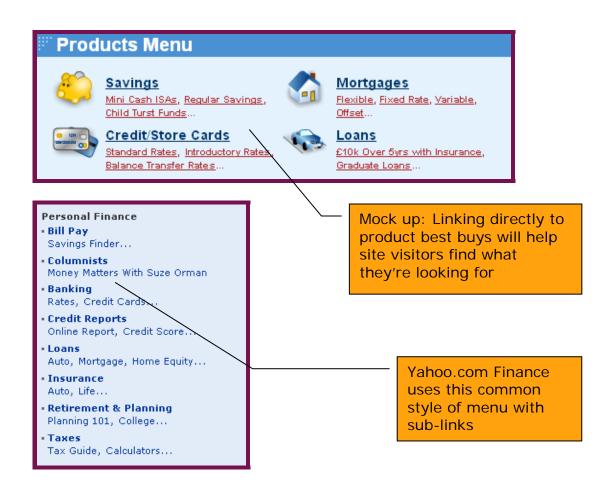

#### **Recommendations**

• Remove the generic links to "Best Buys" and "Guides" and instead show the three most popular products for each section. This will enable users to see if they are in the correct area. The top products can be determined by site stats. A mock up to illustrate this is provided below along with an illustration from Yahoo.com Finance.